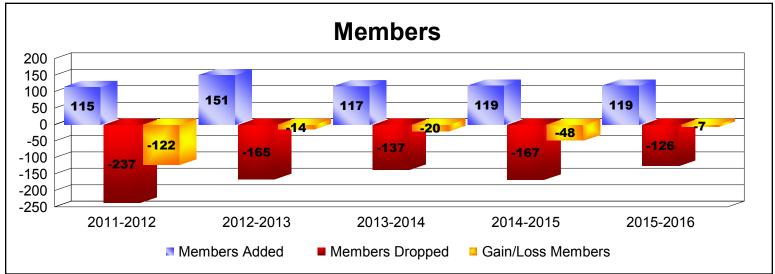

District 15

As of June 2016 Cumulative

| Year      | New<br>Clubs | Dropped<br>Clubs | Gain/<br>Loss<br>Clubs | New<br>Members | Charter<br>Members | Reinstate<br>Members | Transfer<br>Members | Total<br>Member<br>Added | Total<br>Members<br>Dropped | Gain/<br>Loss<br>Members |
|-----------|--------------|------------------|------------------------|----------------|--------------------|----------------------|---------------------|--------------------------|-----------------------------|--------------------------|
| 2011-2012 | 0            | -2               | -2                     | 94             | 0                  | 16                   | 5                   | 115                      | -237                        | -122                     |
| 2012-2013 | 0            | -2               | -2                     | 123            | 0                  | 7                    | 21                  | 151                      | -165                        | -14                      |
| 2013-2014 | 0            | -1               | -1                     | 102            | 0                  | 9                    | 6                   | 117                      | -137                        | -20                      |
| 2014-2015 | 0            | -1               | -1                     | 106            | 0                  | 6                    | 7                   | 119                      | -167                        | -48                      |
| 2015-2016 | 1            | 0                | 1                      | 81             | 25                 | 8                    | 5                   | 119                      | -126                        | -7                       |
| Average   | 0            | -1               | -1                     | 101            | 5                  | 9                    | 9                   | 124                      | -166                        | -42                      |