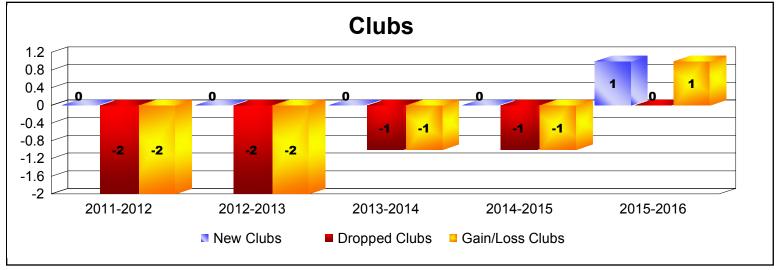

District 15

As of June 2016 Cumulative

| Year      | New<br>Clubs | Dropped<br>Clubs | Gain/<br>Loss<br>Clubs | New<br>Members | Charter<br>Members | Reinstate<br>Members | Transfer<br>Members | Total<br>Member<br>Added | Total<br>Members<br>Dropped | Gain/<br>Loss<br>Members |
|-----------|--------------|------------------|------------------------|----------------|--------------------|----------------------|---------------------|--------------------------|-----------------------------|--------------------------|
| 2011-2012 | 0            | -2               | -2                     | 94             | 0                  | 16                   | 5                   | 115                      | -237                        | -122                     |
| 2012-2013 | 0            | -2               | -2                     | 123            | 0                  | 7                    | 21                  | 151                      | -165                        | -14                      |
| 2013-2014 | 0            | -1               | -1                     | 102            | 0                  | 9                    | 6                   | 117                      | -137                        | -20                      |
| 2014-2015 | 0            | -1               | -1                     | 106            | 0                  | 6                    | 7                   | 119                      | -167                        | -48                      |
| 2015-2016 | 1            | 0                | 1                      | 81             | 25                 | 8                    | 5                   | 119                      | -126                        | -7                       |
| Average   | 0            | -1               | -1                     | 101            | 5                  | 9                    | 9                   | 124                      | -166                        | -42                      |